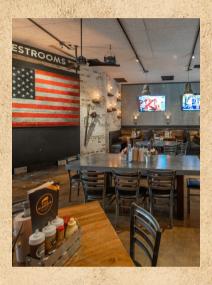

### CENTER DINING ROOM

CAPACITY: UP TO 25 GUESTS SEATED

#### CENTER DINING ROOM BUYOUT

CAPACITY: UP TO 62 GUESTS SEATED