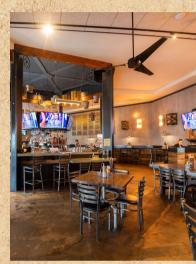

# PIONEER BBQ

BURGERS & BREWS

## **EVENTS**

LOCATED IN THE SAN CARLOS AREA OF SAN DIEGO'S EAST
COUNTY, PIONEER BBQ OFFERS UP AUTHENTIC TEXAS-STYLE
BARBECUE IN A HIGH-ENERGY ENVIORNMENT. WITH 17 TV'S, 14
BEERS ON TAP, AND ARCADE GAMES, THIS VENUE WILL
GUARANTEE GREAT TIMES FOR YOUR NEXT EVENT!



## • EVENTS









### CENTER DINING ROOM

CAPACITY: UP TO 25 GUESTS SEATED

#### CENTER DINING ROOM BUYOUT

CAPACITY: UP TO 62 GUESTS SEATED

#### **EAGLE NEST**

CAPACITY: UP TO 15 GUESTS SEATED OR RECEPTION

#### BAR AREA

CAPACITY: UP TO 22 GUESTS SEATED

#### **FULL RESTAURANT BUYOUT**

CAPACITY: UP TO 120 GUESTS SEATED, 200 RECEPTION

\*OWNER APPROVAL REQUIRED