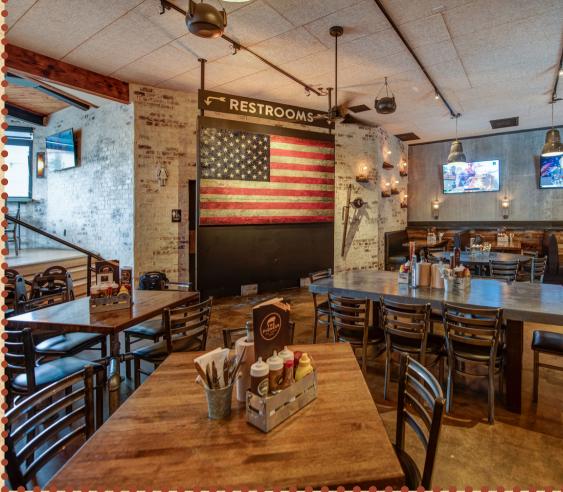

#### **FULL RESTAURANT BUYOUT**

CAPACITY: UP TO 120 GUESTS SEATED, 200 RECEPTION

\*OWNER APPROVAL REQUIRED